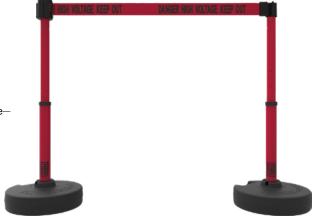

## Banner Head Barrier Danger High Voltage Keep Out

- Banner head features 15' retractable belt
- Receiver head features (4) receiver slots to accommodate any barrier configuration
- Banner heads and receiver head secure onto stanchion post with push pins for added stability and security
- Stanchion post has twist-off removable spike for dual purpose use in soft ground surfaces with spike or in base by removing spike
- Stanchion post with telescoping stake extends 22 in. 42 in.
- Base can be filled up to 18 lbs. with water or 25 lbs. with sand
- Suitable for indoor/outdoor use
- Kit Includes: 15' Retractable Belt (1), Receiver Head (1), Stanchion Posts (2) and Bases (2)